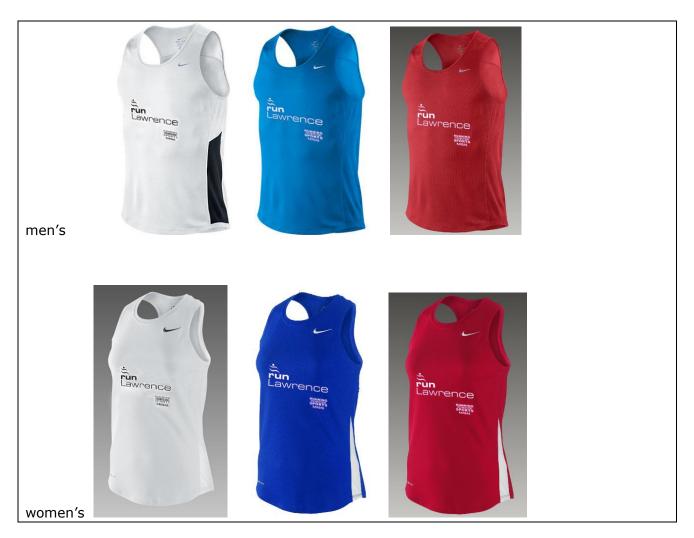

## Latest runLawrence club singlets

These are Nike Milers. Based on the survey responses, we will offer three color choices: white, blue and red. Availability of colors & sizes are limited due to the special price offer.

Women's choices: blue or red with the white side panels, or all white. Men's choices: plain blue or red – no panels; the white comes only with the black panel. Colors shown are from the Nike web pages (may vary slightly).

Cost for the shirts is about \$15 including printing. To order, fill out the form below and send the order with a deposit of \$15 per shirt. We'll hold the check until you receive your order. We'll deliver locally, but will ask you to cover mailing cost if you want your order sent. The standard Nike Milers are available at Garry Gribble's if you want to check on the size.