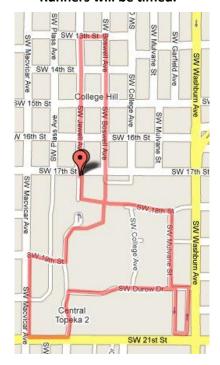

#### The Course:

5K – Please note the course is on city streets north of the Washburn campus and then on campus streets and sidewalks.

Runners will be timed.

2 Mile Walk – Please note the walk will be on perimeter sidewalks on the Washburn campus. Walkers will not be timed.