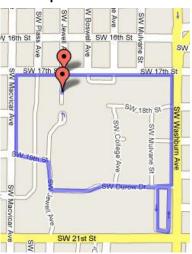

#### The Course:

5K – Please note the course is on city streets north of the Washburn campus and then on campus streets and sidewalks.

Runners will be timed.

2 Mile Walk – Please note the walk will be on perimeter sidewalks on the Washburn campus. Walkers will not be timed.